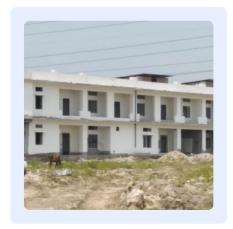

#### BEHALI ENGINEERING COLLEGE, ASSAM

Rendered image

Onsite project images

In the hushed corridors of possibility, where blueprints and dreams weave, the hidden architects of innovation meticulously crafted the harmony of an engineering college's destiny. Behind the curtains of imagination, the project took its first breath in January 2020, exhaling a design brief filled with visions of grandeur. With a built-up area of 220493.9 sq. feet, the academic building comprised of classroom function, laboratories, shared functions, auditorium, library including residential facilities hostels, play areas, dinning, common rooms, etc.