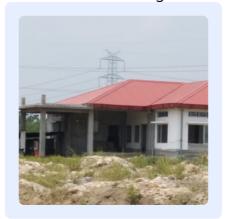

#### BEHALI ENGINEERING COLLEGE, ASSAM

Rendered image

Onsite project images

In the hushed corridors of possibility, where blueprints and dreams weave, the hidden architects of innovation meticulously crafted the harmony of an engineering college's destiny. Behind the curtains of imagination, the project took its first breath in January 2020, exhaling a design brief filled with visions of grandeur. With a built-up area of 220493.9 sq. feet, the academic building comprised of classroom function, laboratories, shared functions, auditorium, library including residential facilities hostels, play areas, dinning, common rooms, etc.