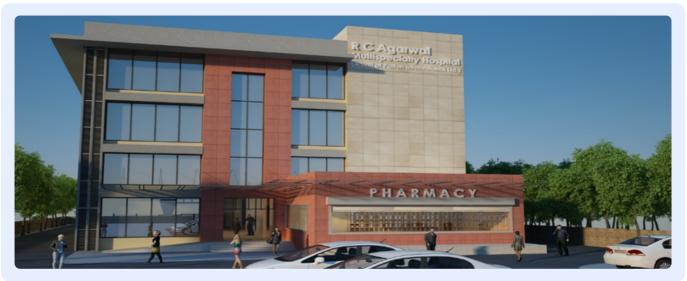

#### R.C. AGARWAL HOSPITAL, ASSAM

Rendered images

Onsite project images

The project showcases a great demonstration of embracing a holistic approach to patient care and focusing on the needs of the users. This ambitious 100-bedded hospital project in 15000 sq. feet-built area, which started in 2022, witnessed the artisans of construction shaping foundations that will cradle dreams of recovery.