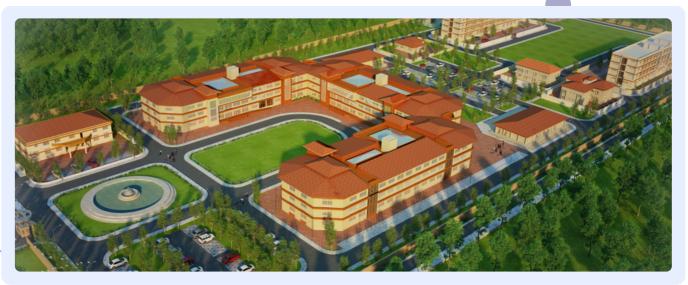

#### BEHALI ENGINEERING COLLEGE, ASSAM

Rendered image

Onsite project images

In the hushed corridors of possibility, where blueprints and dreams weave, the hidden architects of innovation meticulously crafted the harmony of an engineering college's destiny. Behind the curtains of imagination, the project took its first breath in January 2020, exhaling a design brief filled with visions of grandeur. With a built-up area of 220493.9 sq. feet, the academic building comprised of classroom function, laboratories, shared functions, auditorium, library including residential facilities hostels, play areas, dinning, common rooms, etc.

Behali Engineering College, which will be a state-of-the-art infrastructure, is expected to provide huge impetus towards furthering technical education in the state and fulfil aspirations of many in the North Bank region.

Facility: Educational Institution Client: Government of Assam Built-up-area: 220494 sq. ft