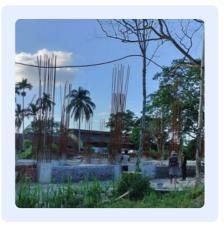

#### BEHALI ENGINEERING COLLEGE, ASSAM

Rendered image

Onsite project images

In the hushed corridors of possibility, where blueprints and dreams weave, the hidden architects of innovation meticulously crafted the harmony of an engineering college's destiny. Behind the curtains of imagination, the project took its first breath in January 2020, exhaling a design brief filled with visions of grandeur. With a built-up area of 220493.9 sq. feet, the academic building comprised of classroom function, laboratories, shared functions, auditorium, library including residential facilities hostels, play areas, dinning, common rooms, etc.

Behali Engineering College, which will be a state-of-the-art infrastructure, is expected to provide huge impetus towards furthering technical education in the state and fulfil aspirations of many in the North Bank region.

Facility: Educational Institution Client: Government of Assam Built-up-area: 220494 sq. ft