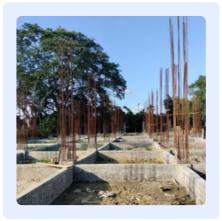

#### BEHALI ENGINEERING COLLEGE, ASSAM

Rendered image

Onsite project images

In the hushed corridors of possibility, where blueprints and dreams weave, the hidden architects of innovation meticulously crafted the harmony of an engineering college's destiny. Behind the curtains of imagination, the project took its first breath in January 2020, exhaling a design brief filled with visions of grandeur. With a built-up area of 220493.9 sq. feet, the academic building comprised of classroom function, laboratories, shared functions, auditorium, library including residential facilities hostels, play areas, dinning, common rooms, etc.

Behali Engineering College, which will be a state-of-the-art infrastructure, is expected to provide huge impetus towards furthering technical education in the state and fulfil aspirations of many in the North Bank region.

Facility: Educational Institution Client: Government of Assam Built-up-area: 220494 sq. ft